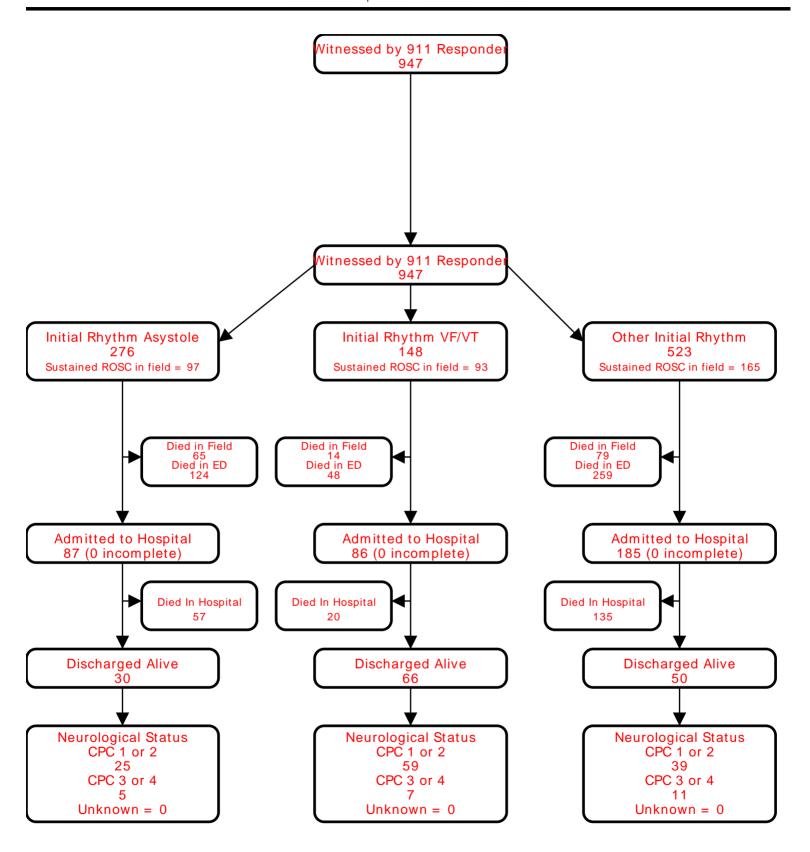

# **Utstein Survival Report**

### All Agencies

Incident State: MI | Date of Arrest: 01/01/22 - 12/31/22

April 25, 2023 3 of 3