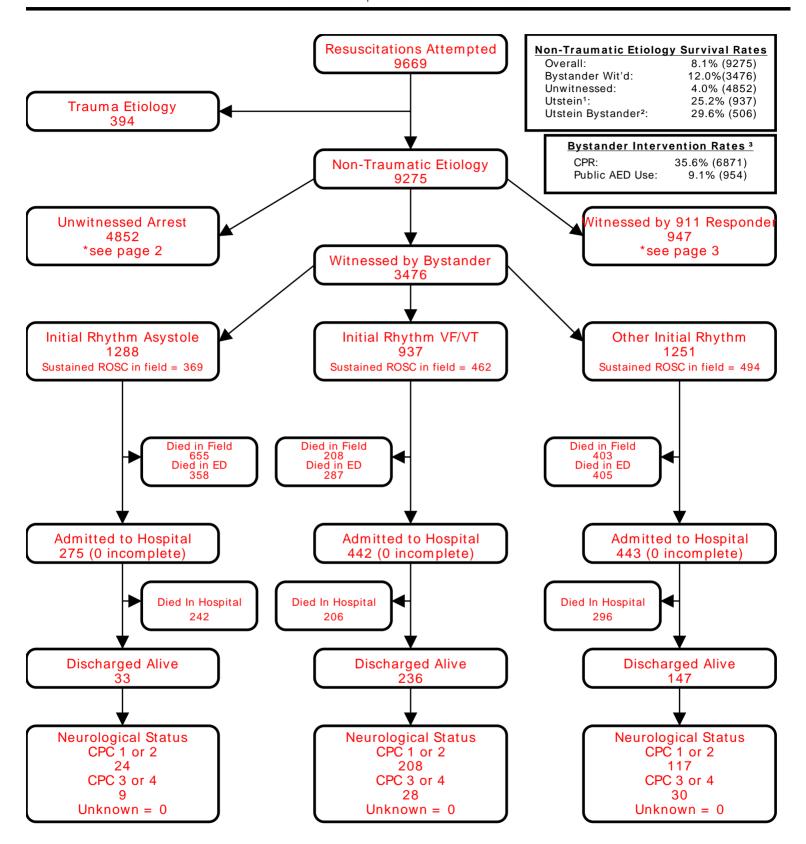

### **Utstein Survival Report**

#### All Agencies

Incident State: MI | Date of Arrest: 01/01/22 - 12/31/22

<sup>&</sup>lt;sup>1</sup>Utstein: Witnessed by bystander and found in shockable rhythm.

April 25, 2023 1 of 3

<sup>&</sup>lt;sup>2</sup>Utstein Bystander: Witnessed by bystander, found in shockable rhythm, and received some bystander intervention (CPR and/or AED application).

<sup>&</sup>lt;sup>3</sup>Bystander CPR rate excludes 911 Responder Witnessed, Nursing Home, and Healthcare Facility arrests. Public AED Use rate excludes 911 Responder Witnessed, Home/Residence, Nursing Home, and Healthcare Facility arrests.

<sup>\*</sup>Only data from the previous calendar year is fully audited. Data from the current calendar year is dynamic.