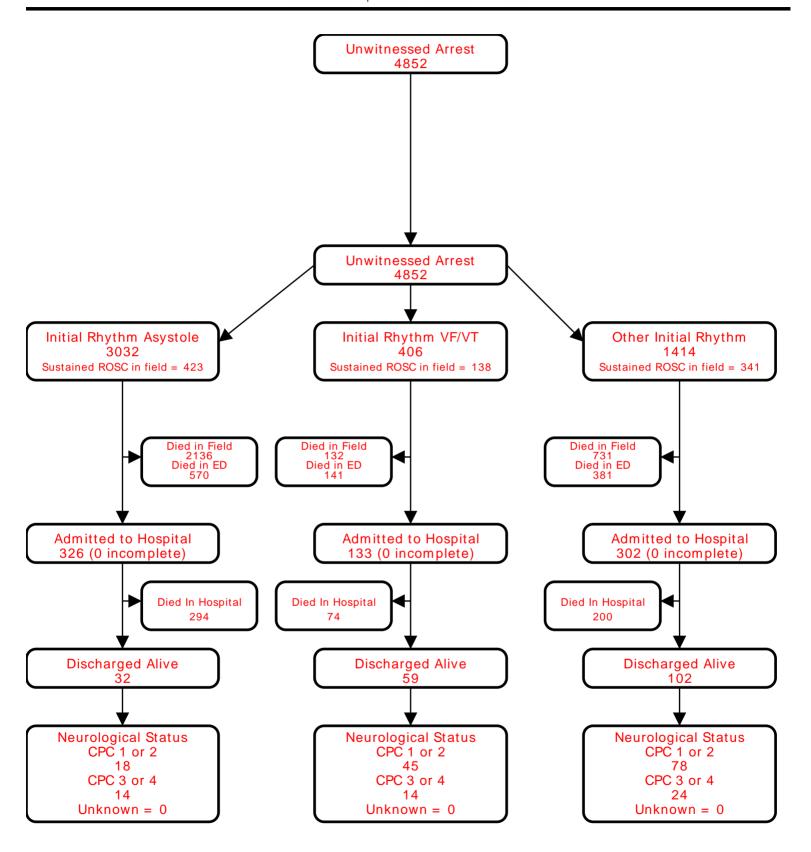

# **Utstein Survival Report**

#### All Agencies

Incident State: MI | Date of Arrest: 01/01/22 - 12/31/22

April 25, 2023 2 of 3