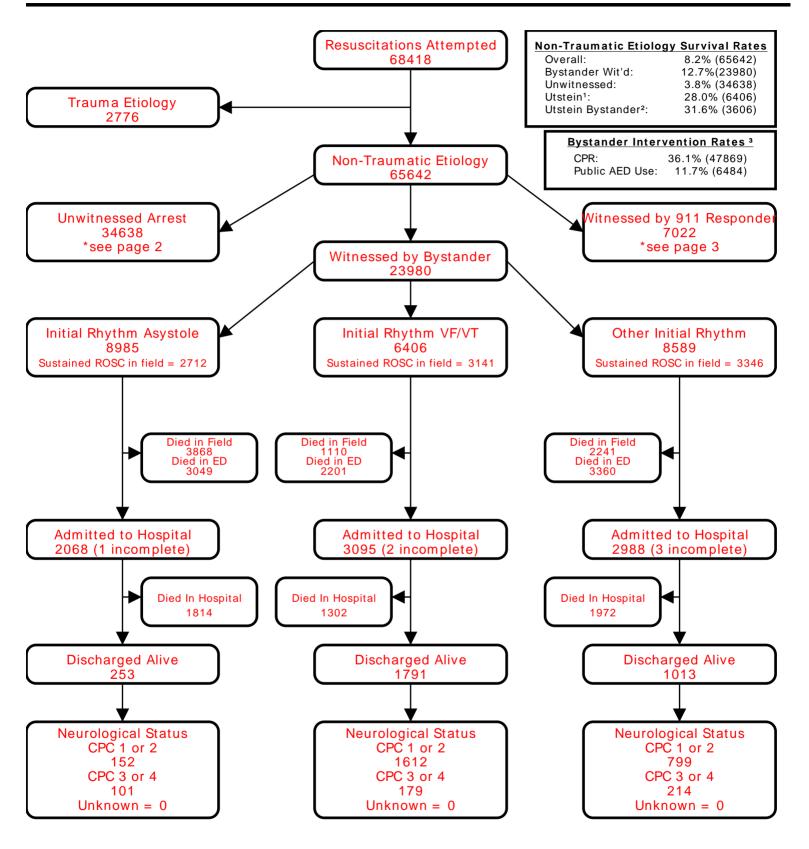

## **Utstein Survival Report**

All Agencies Incident State: MI | Date of Arrest: 01/01/13 - 12/31/22

<sup>1</sup>Utstein: Witnessed by bystander and found in shockable rhythm.

<sup>2</sup>Utstein Bystander: Witnessed by bystander, found in shockable rhythm, and received some bystander intervention (CPR and/or AED application).

<sup>3</sup>Bystander CPR rate excludes 911 Responder Witnessed, Nursing Home, and Healthcare Facility arrests. Public AED Use rate excludes 911 Responder Witnessed, Home/Residence, Nursing Home, and Healthcare Facility arrests.

\*Only data from the previous calendar year is fully audited. Data from the current calendar year is dynamic.