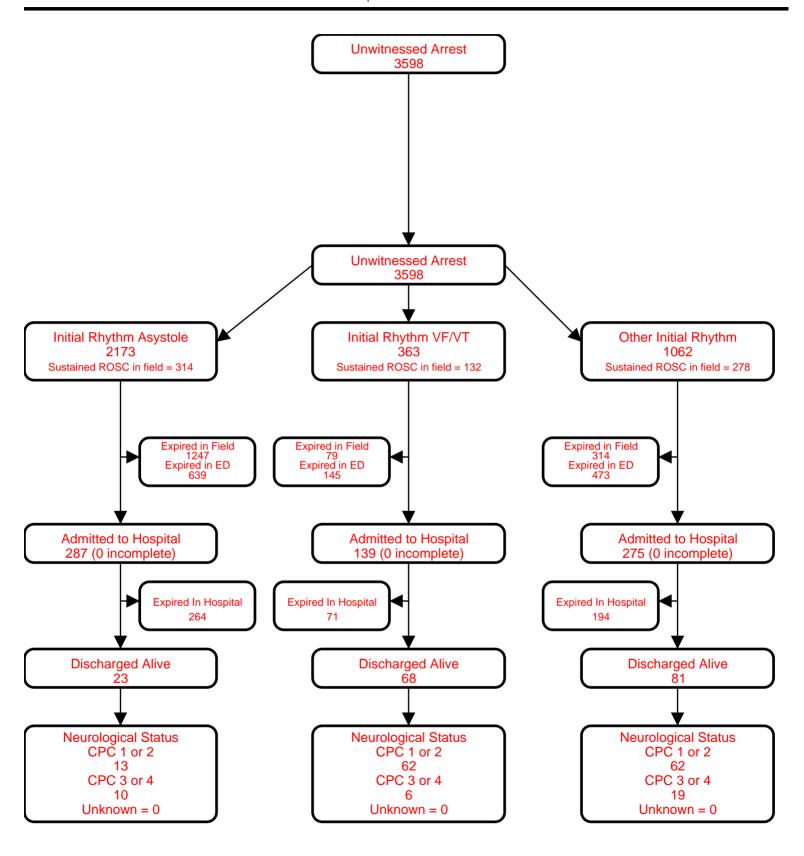

# **Utstein Survival Report**

### All Agencies

Incident State: MI | Service Date: 01/01/17 - 12/31/17