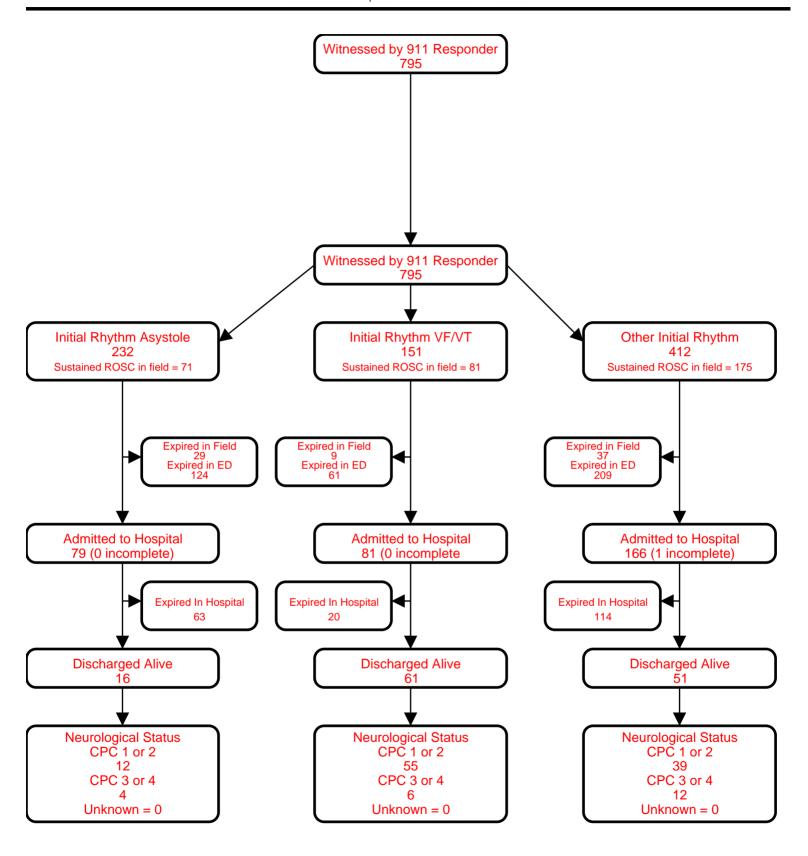

# **Utstein Survival Report**

### All Agencies

Incident State: MI | Service Date: 01/01/17 - 12/31/17