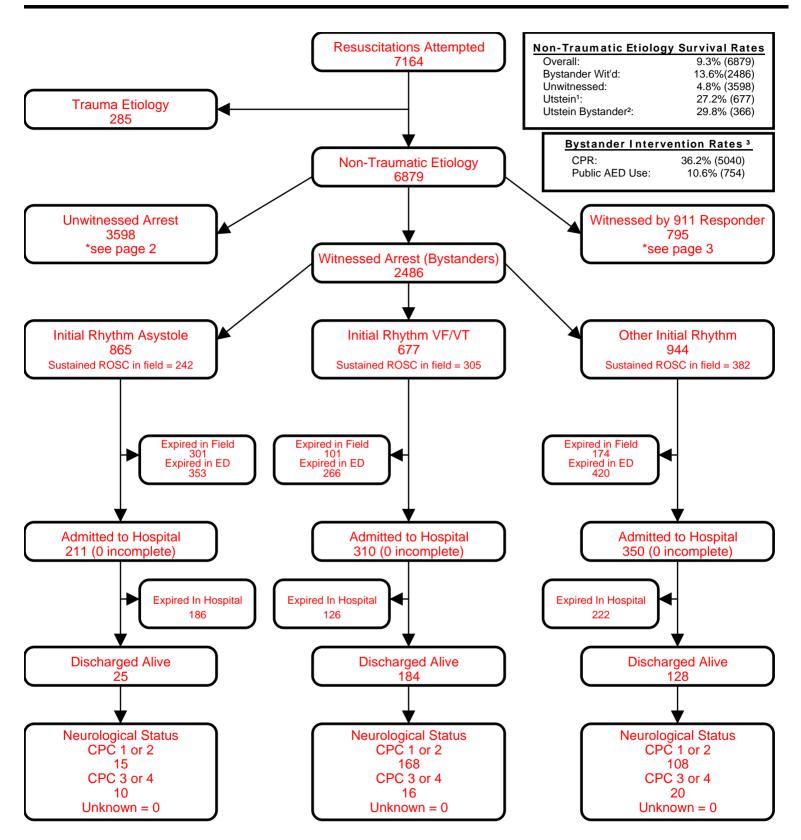

### **Utstein Survival Report**

#### All Agencies

Incident State: MI | Service Date: 01/01/17 - 12/31/17

<sup>&</sup>lt;sup>1</sup>Utstein: Witnessed by bystander and found in shockable rhythm.

<sup>&</sup>lt;sup>2</sup>Utstein Bystander: Witnessed by bystander, found in shockable rhythm, and received some bystander intervention (CPR and/or AED application).

<sup>&</sup>lt;sup>3</sup>Bystander CPR rate excludes 911 Responder Witnessed, Nursing Home, and Healthcare Facility arrests. Public AED Use rate excludes 911 Responder Witnessed, Home/Residence, Nursing Home, and Healthcare Facility arrests.

<sup>\*</sup>Only data from the previous calendar year is fully audited. Data from the current calendar year is dynamic.