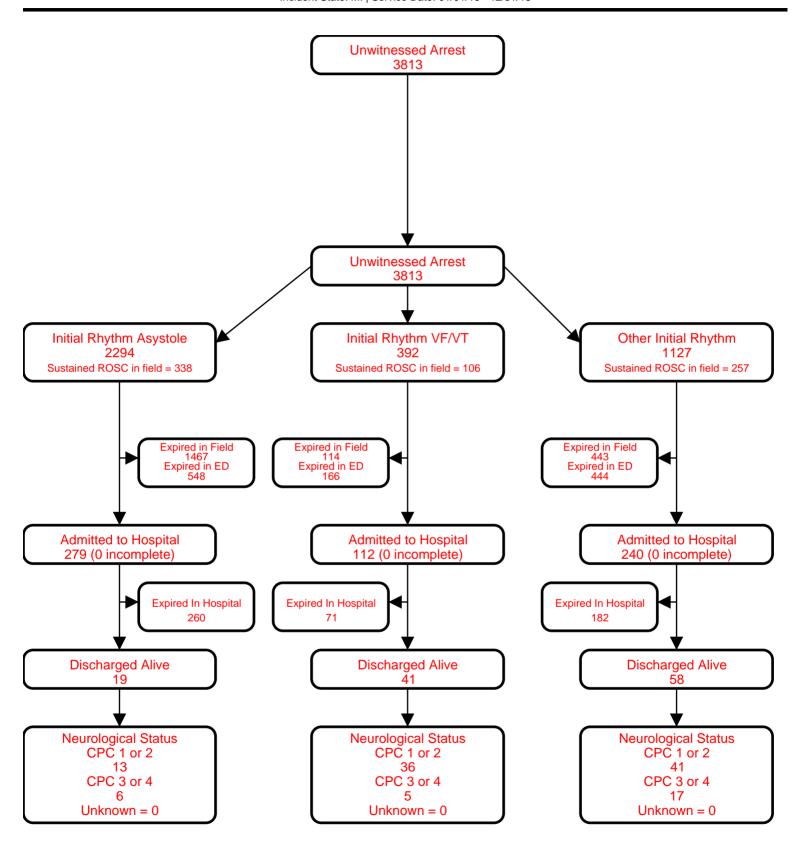

# **Utstein Survival Report**

### All Agencies

Incident State: MI | Service Date: 01/01/18 - 12/31/18