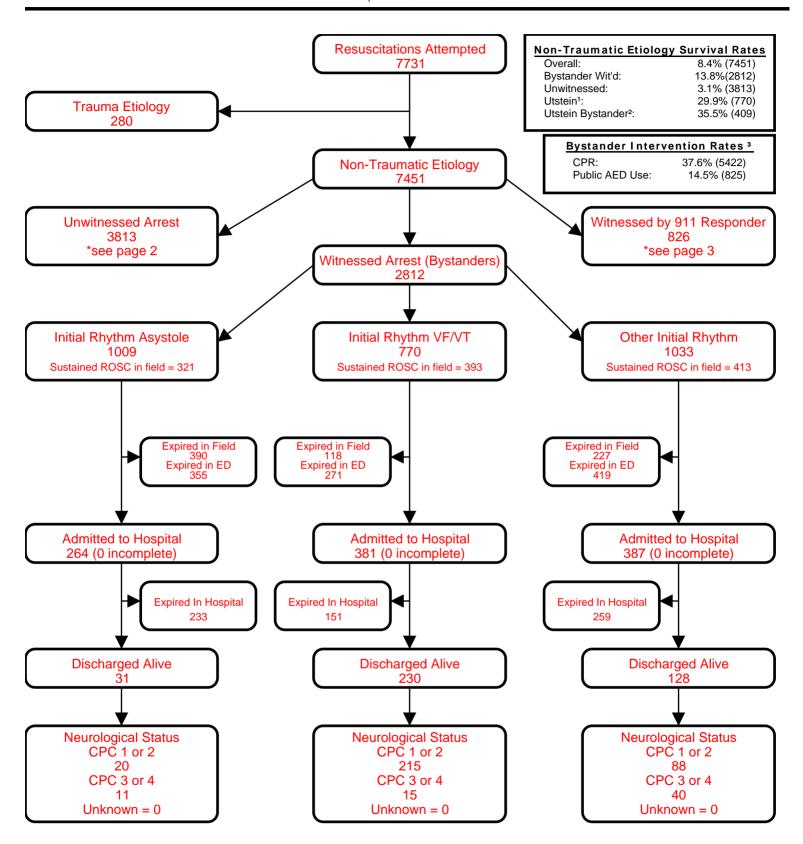

### **Utstein Survival Report**

#### All Agencies

Incident State: MI | Service Date: 01/01/18 - 12/31/18

<sup>&</sup>lt;sup>1</sup>Utstein: Witnessed by bystander and found in shockable rhythm.

<sup>&</sup>lt;sup>2</sup>Utstein Bystander: Witnessed by bystander, found in shockable rhythm, and received some bystander intervention (CPR and/or AED application).

<sup>&</sup>lt;sup>3</sup>Bystander CPR rate excludes 911 Responder Witnessed, Nursing Home, and Healthcare Facility arrests. Public AED Use rate excludes 911 Responder Witnessed, Home/Residence, Nursing Home, and Healthcare Facility arrests.

<sup>\*</sup>Only data from the previous calendar year is fully audited. Data from the current calendar year is dynamic.